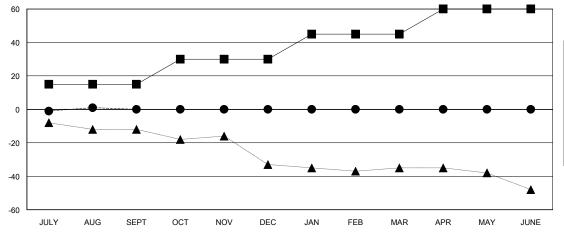

#### GOALS AND ACTUAL MEMBERS CUMULATIVE

- MEMBER GROWTH NET GOAL

● - MEMBER GROWTH ACTUAL

- ▲ - LAST YEAR MEMBERSHIP ACTUAL

| DROPPED CLUBS: 0 |  |
|------------------|--|
|                  |  |

| DROPPED MEMBERS |   |
|-----------------|---|
| DECEASED        | 2 |
| CLUB CANCELLED  | 0 |
| OTHER           | 7 |
| TOTAL           | 9 |